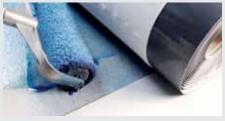

#### **Sika Solution:**

Partially adhered Sikaplan® SGK membrane

#### Sika Solution:

- Sarnacol® 2162 insulation adhesive
- Self adhered **Sikaplan**® membrane