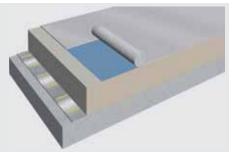

#### Sika Solution:

- Sarnacol® 2162 insulation adhesive
- Self adhered **Sikaplan**® membrane