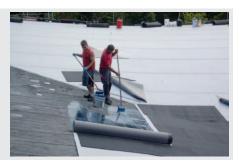

Mechanical Fasteners

## **Main Advantages**





## **Sika Adhered Roof Examples for New Constructions**

#### **Public Buildings**



Main Requirements:

- Long lasting waterproofing
- High aesthetical appearance

#### Sika Solution:

- Fully adhered Sarnafil<sup>®</sup> G 410 Felt membrane
- Décor profiles

#### Leisure and Sport Facilities



#### Main Requirements:

- High aesthetical appearance
- Application on simple and complex roof shapes
  No penetrations of the roof deck

#### Sika Solution:

Fully adhered Sarnafil<sup>®</sup> G 410 Felt membrane

#### **Industrial Buildings**



Main Requirements:

- No penetrations of the roof
- Fast and efficient installation

#### Sika Solution:

Partially adhered Sikaplan<sup>®</sup> SGK membrane



### Sika's Added Value for Contractors









Sika's complete and compatible roofing systems The One-Stop Shop



Sika's full project service and support – from project acquisition, planning to application completion



Sika guarantees - for reliable partnership



Sika system compatibility – proven and tested roofing systems



High reflective membranes and solar roof systems – Sika solutions for a sustainable future



Sika's long term experience and competence all over the world – for long lasting waterproofing

### Sika Adhered Roof Examples for Refurbishments

Health and Educational Buildings



#### Main Requirements:

- Low noise emissions during installation
- No open flame on the roof
- Additional thermal insulation

#### Sika Solution:

- **Sarnacol**<sup>®</sup> **2162** insulation adhesive
- Self adhered **Sikaplan