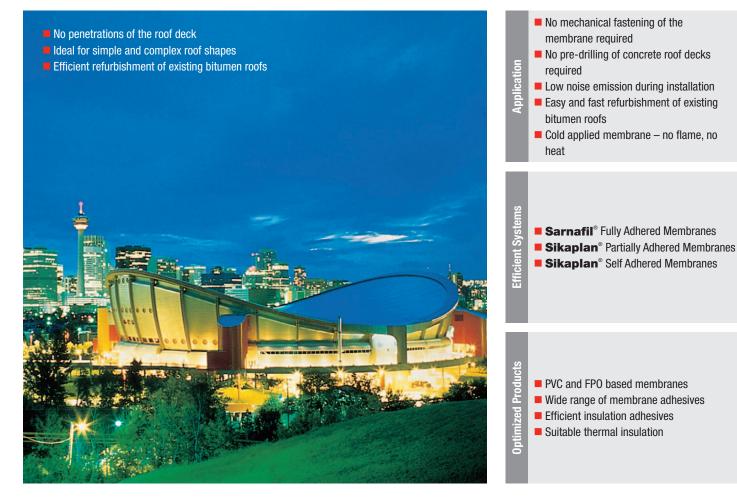

# Adhered Roofing Systems with Sika Single Ply Membranes

An Overview for Contractors



Innovation & since Consistency 1910

## Adhered Roofing Systems with Sika Single Ply Membranes Single Ply Roofing without Mechanical Fasteners

## **Main Advantages**





## **Sika Adhered Roof Examples for New Constructions**

#### **Public Buildings**



Main Requirements:

- Long lasting waterproofing
- High aesthetical appearance

#### Sika Solution:

- Fully adhered Sarnafil<sup>®</sup> G 410 Felt membrane
- Décor profiles

#### Leisure and Sport Facilities



#### Main Requirements:

- High aesthetical appearance
- Application on simple and complex roof shapes
  No penetrations of the roof deck

#### Sika Solution:

Fully adhered Sarnafil<sup>®</sup> G 410 Felt membrane

#### **Industrial Buildings**



Main Requirements:

- No penetrations of the roof
- Fast and efficient installation

#### Sika Solution:

Partially adhered Sikaplan<sup>®</sup> SGK membrane



### Sika's Added Value for Contractors









Sika's complete and compatible roofing sy