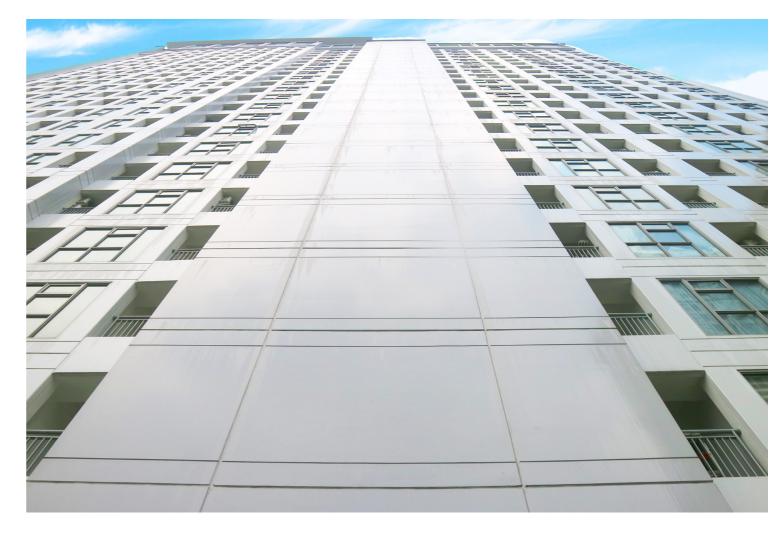

## PROJECT REQUIREMENTS

Installation of precast façade need low modulus sealant which has good movement capabilities performance to seal the joint, can be over paint, and has green building spec.

### **SIKA SOLUTION**

Joint sealing on precast façade with SikaHyflex® 160 Construction

### **SIKA PRODUCTS**

SikaHyflex® 160 Construction