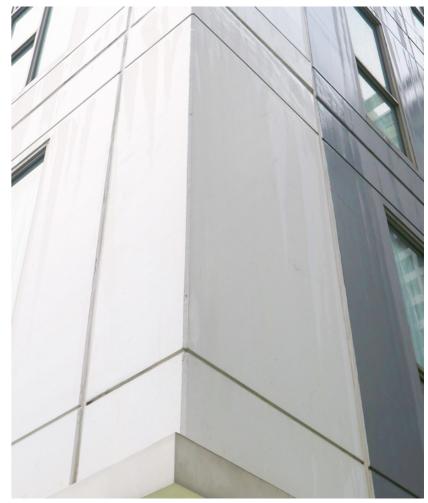

## PROJECT REQUIREMENTS

Installation of precast façade need low modulus sealant which has good movement capabilities performance to seal the joint, can be over paint, and has green building spec.

### **SIKA SOLUTION**

Joint sealing on precast façade with SikaHyflex® 160 Construction

### **SIKA PRODUCTS**

SikaHyflex® 160 Construction