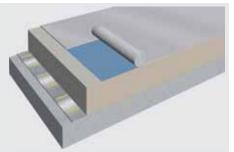

#### **Realise Your Visions**

- For simple and complex roof geometries
- No visible membrane fasteners
- No membrane movement or fluttering under wind load
- Low noise emission during installation
- Easy refurbishment of existing bitumen roofs
- Cold applied membrane no flame, no heat
- Maximum design freedom with a range of membrane colours
   Decoration possibilities with Décor profiles
  - PVC and FPO membranes
- Sarnafil® Fully Adhered Membranes
  Sikaplan® Partially Adhered Membranes
  Sikaplan® Self Adhered Membranes